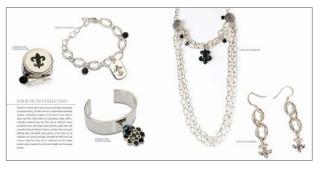

#### FLEUR DE LIS DUAL LAYER NECKLACE

925 Sterling silver 2 single-layered (short and long) with a black onyx Fleur De Lis pendant, and 4 black onyx beads.

## FLEUR DE LIS COLLECTION

STAINLESS STEEL FLEUR DE LIS RING

Found on innumerable coats of arms and flags throughout European history, the fleur-de-lis is a historically significant symbol, continuing to appear in the arms of the King of Spain and the Grand Duke of Luxembourg today. With a rustically medieval look, the Fleur de Lis collection draws inspiration from this simple three-leaved symbol that has prevailed through Western history. Created with top grade sterling silver and black onyx, pieces in the Fleur de Lis collection are strong and bold, wearable by both men and women. Shop the Fleur de Lis collection for fine bridge jewelry pieces inspired by old world nobility and European history.