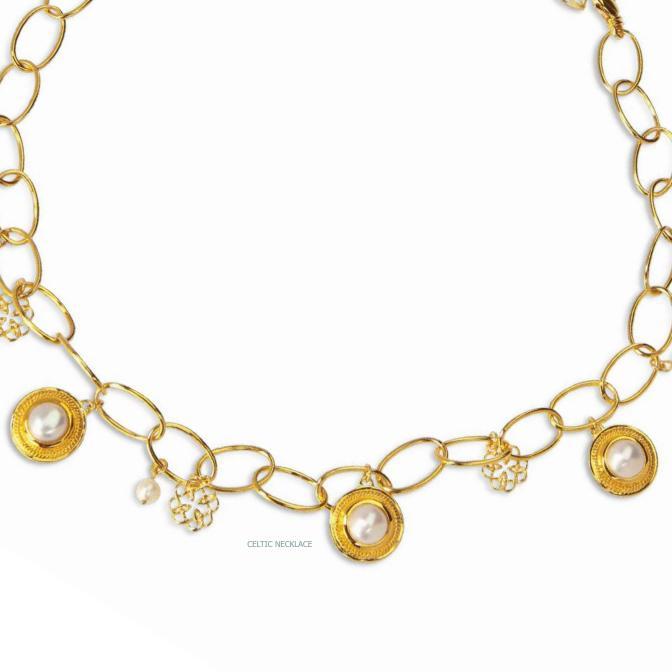

Celtic culture came the inspiration for the Celtic collection by Rosaline. Our Celtic pieces are beautifully sophisticated and yet charmingly historic—the perfect piece of fine jewelry for day-to-evening wear. Crafted with hand selected freshwater pearls and solid 925 Sterling Silver and gold, the Celtic collection infuses culture and sophistication into any wardrobe.