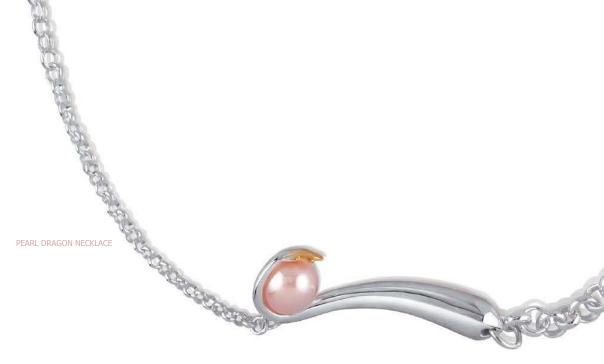

## PEARL DRAGON COLLECTION

2012 is the Year of the Water Dragon. This piece shows the Dragon tail wrapped around a pearl. The contrast of gold and silver draws attention to the movement of the Dragon's tail, depicting its power. The pearl softens the power somewhat, injecting a hint of calm and tranquility in explosive dynamism.