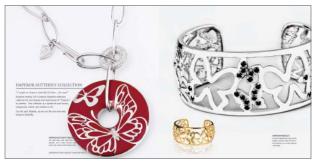

#### EMPEROR BRACELET

Features butterflies through out the bangle, and black Cubic Zirconia on the butterflies. It is unique, delicate and trendy.

ANGEL EYES SILVER RING

ANGEL EYES SILVER NECKLACE