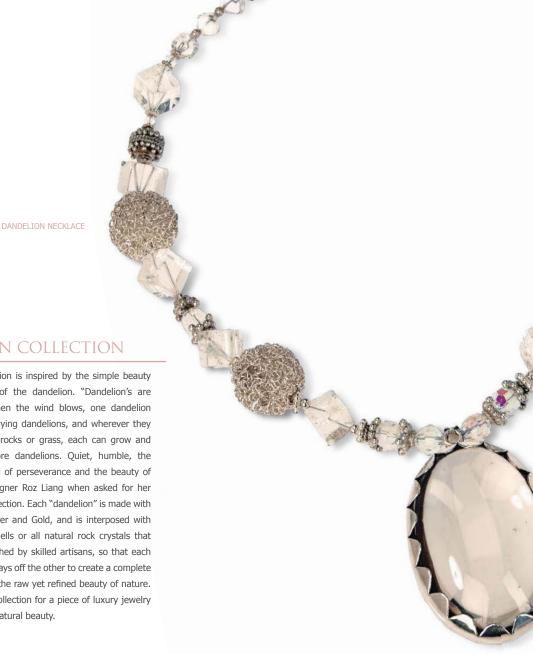

#### DANDELION COLLECTION

The Dandelion collection is inspired by the simple beauty and quiet aesthetic of the dandelion. "Dandelion's are beautiful because when the wind blows, one dandelion becomes a hundred flying dandelions, and wherever they land, whether its on rocks or grass, each can grow and make a hundred more dandelions. Quiet, humble, the dandelion is a symbol of perseverance and the beauty of nature," explains designer Roz Liang when asked for her inspiration for the collection. Each "dandelion" is made with solid 925 Sterling Silver and Gold, and is interposed with hand selected raw shells or all natural rock crystals that have been hand polished by skilled artisans, so that each alternating element plays off the other to create a complete piece that celebrates the raw yet refined beauty of nature. Shop the Dandelion collection for a piece of luxury jewelry that celebrates your natural beauty.