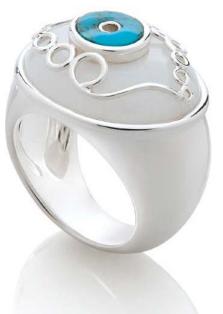

## ANGEL EYES SILVER COLLECTION

The Angel Eyes' collection has been inspired by the love of life. An idea brought to life in the form of an eye—the window to the heart and soul—a combination of sterling silver with turquoise and white jade.