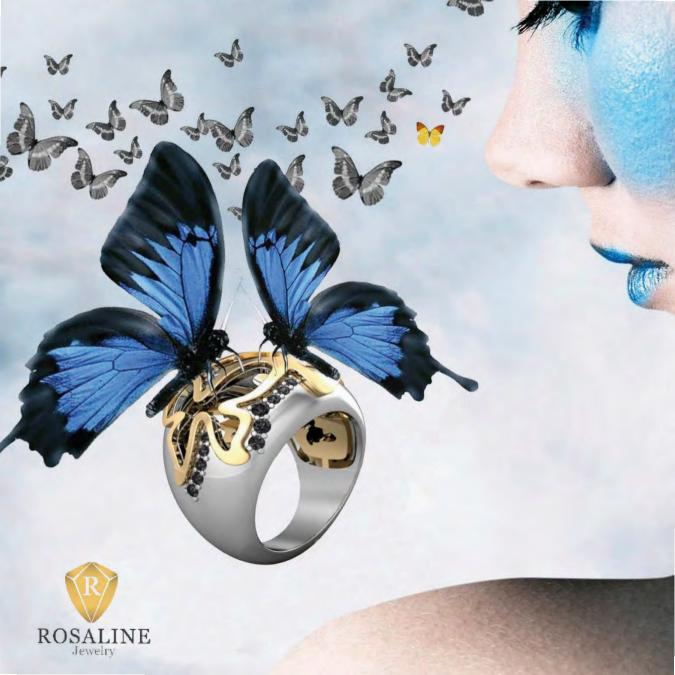

#### EMPEROR BRACELET

Features butterflies through out the bangle, and black Cubic Zirconia on the butterflies. It is unique, delicate and trendy.

ANGEL EYES SILVER RING

ANGEL EYES SILVER NECKLACE