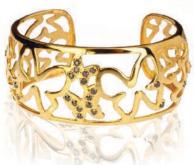

#### EMPEROR BRACELET

Features butterflies through out the bangle, and black Cubic Zirconia on the butterflies. It is unique, delicate and trendy.

ANGEL EYES SILVER RING

ANGEL EYES SILVER NECKLACE