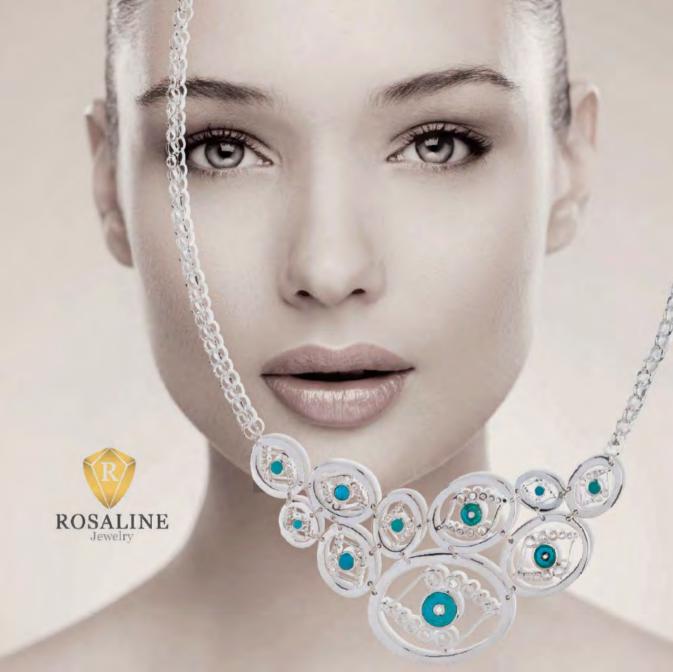

## ANGEL EYES SILVER COLLECTION

The Angel Eyes' collection has been inspired by the love of life. An idea brought to life in the form of an eye—the window to the heart and soul—a combination of sterling silver with turquoise and white jade.