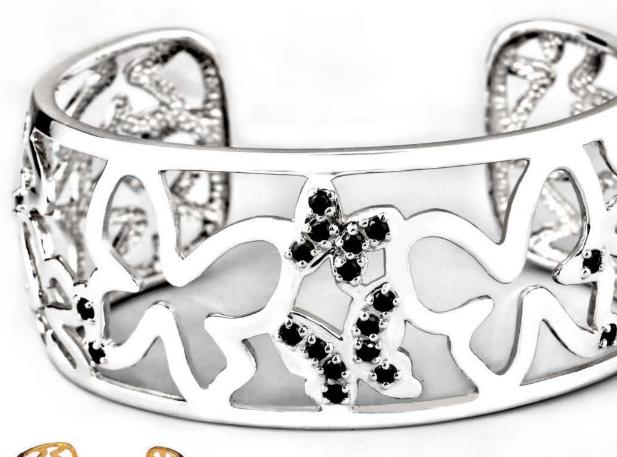

#### EMPEROR BRACELET

Features butterflies through out the bangle, and black Cubic Zirconia on the butterflies. It is unique, delicate and trendy.

ANGEL EYES SILVER RING

ANGEL EYES SILVER NECKLACE