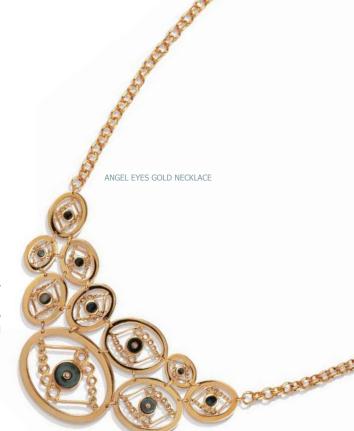

### ANGEL EYES GOLD COLLECTION

The Angel Eyes' collection has been inspired by the love of life. An idea brought to life in the form of an eye—the window to the heart and soul—a combination of gold with abalone shell and white jade.