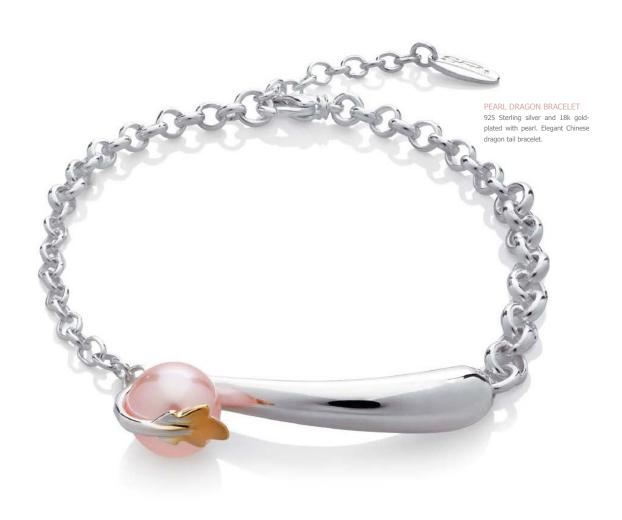

## PEARL DRAGON COLLECTION

2012 is the Year of the Water Dragon. This piece shows the Dragon tail wrapped around a pearl. The contrast of gold and silver draws attention to the movement of the Dragon's tail, depicting its power. The pearl softens the power somewhat, injecting a hint of calm and tranquility in explosive dynamism.