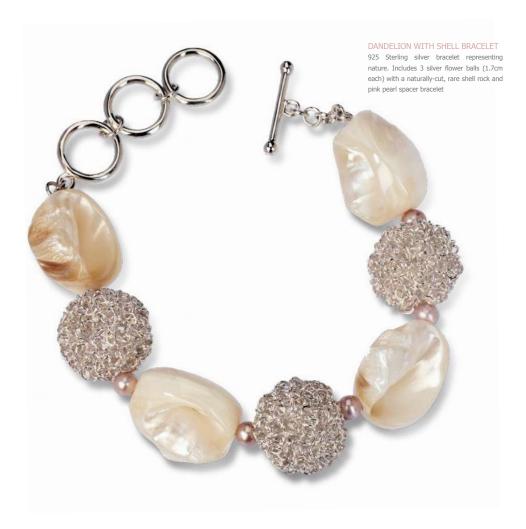

#### DANDELION COLLECTION

The Dandelion collection is inspired by the simple beauty and quiet aesthetic of the dandelion. "Dandelion's are beautiful because when the wind blows, one dandelion becomes a hundred flying dandelions, and wherever they land, whether its on rocks or grass, each can grow and make a hundred more dandelions. Quiet, humble, the dandelion is a symbol of perseverance and the beauty of nature," explains designer Roz Liang when asked for her inspiration for the collection. Each "dandelion" is made with solid 925 Sterling Silver and Gold, and is interposed with hand selected raw shells or all natural rock crystals that have been hand polished by skilled artisans, so that each alternating element plays off the other to create a complete piece that celebrates the raw yet refined beauty of nature. Shop the Dandelion collection for a piece of luxury jewelry that celebrates your natural beauty.