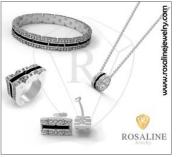

#### EMPEROR BRACELET

Features butterflies through out the bangle, and black Cubic Zirconia on the butterflies. It is unique, delicate and trendy.

ANGEL EYES SILVER RING

ANGEL EYES SILVER NECKLACE