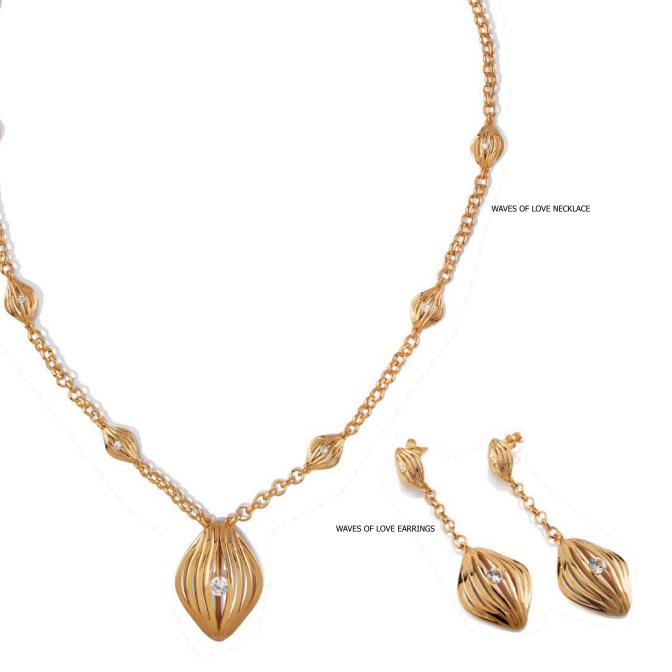

# WAVES OF LOVE COLLECTION

This collection captures the essence of the waves of love. It is powerful, yet peaceful. Swathes with layers of love. Three different sizes of hearts are featured in this collection.