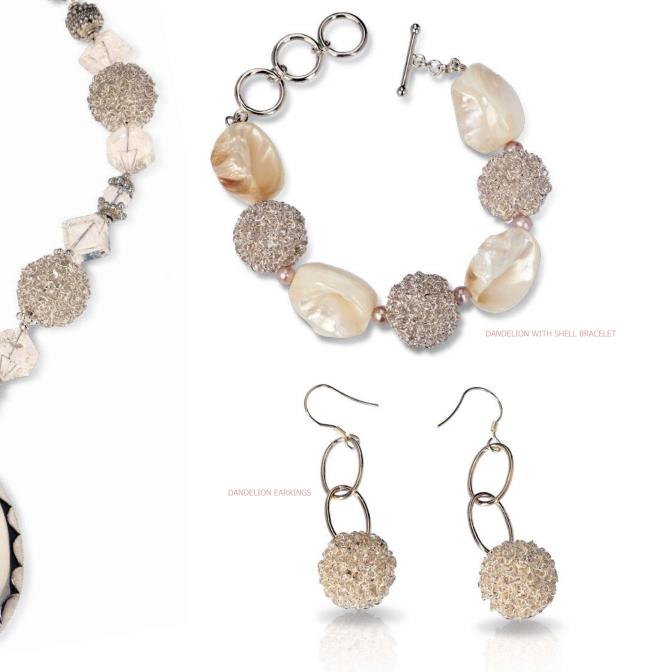

#### DANDELION COLLECTION

The Dandelion collection is inspired by the simple beauty and quiet aesthetic of the dandelion. "Dandelion's are beautiful because when the wind blows, one dandelion becomes a hundred flying dandelions, and wherever they land, whether its on rocks or grass, each can grow and make a hundred more dandelions. Quiet, humble, the dandelion is a symbol of perseverance and the beauty of nature," explains designer Roz Liang when asked for her inspiration for the collection. Each "dandelion" is made with solid 925 Sterling Silver and Gold, and is interposed with hand selected raw shells or all natural rock crystals that have been hand polished by skilled artisans, so that each alternating element plays off the other to create a complete piece that celebrates the raw yet refined beauty of nature. Shop the Dandelion collection for a piece of luxury jewelry that celebrates your natural beauty.