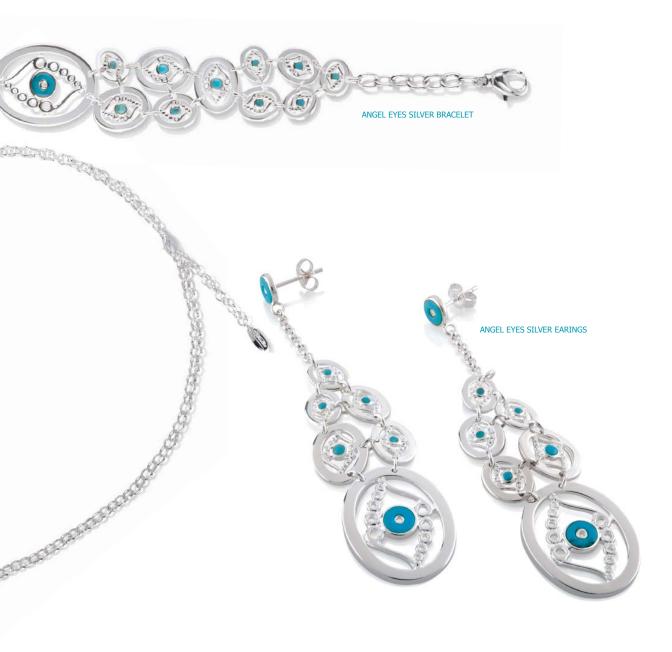

## ANGEL EYES SILVER COLLECTION

The Angel Eyes' collection has been inspired by the love of life. An idea brought to life in the form of an eye—the window to the heart and soul—a combination of sterling silver with turquoise and white jade.