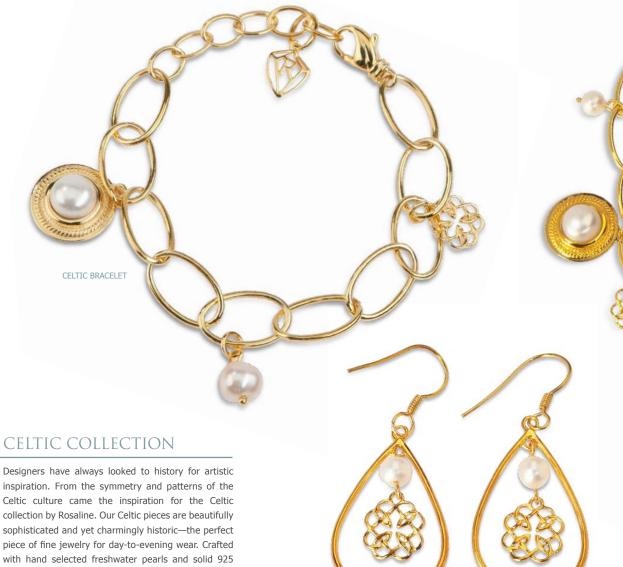

Celtic culture came the inspiration for the Celtic collection by Rosaline. Our Celtic pieces are beautifully sophisticated and yet charmingly historic—the perfect piece of fine jewelry for day-to-evening wear. Crafted with hand selected freshwater pearls and solid 925 Sterling Silver and gold, the Celtic collection infuses culture and sophistication into any wardrobe.