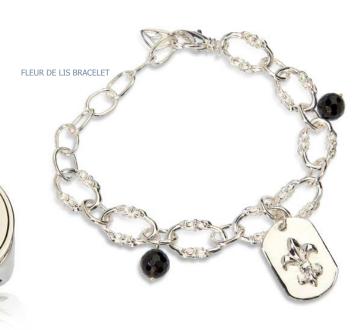

## FLEUR DE LIS COLLECTION

STAINLESS STEEL FLEUR DE LIS RING

Found on innumerable coats of arms and flags throughout European history, the fleur-de-lis is a historically significant symbol, continuing to appear in the arms of the King of Spain and the Grand Duke of Luxembourg today. With a rustically medieval look, the Fleur de Lis collection draws inspiration from this simple three-leaved symbol that has prevailed through Western history. Created with top grade sterling silver and black onyx, pieces in the Fleur de Lis collection are strong and bold, wearable by both men and women. Shop the Fleur de Lis collection for fine bridge jewelry pieces inspired by old world nobility and European history.