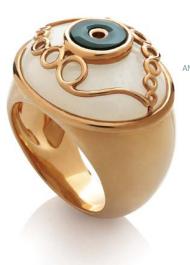

ANGEL EYES GOLD RING

### ANGEL EYES GOLD COLLECTION

The Angel Eyes' collection has been inspired by the love of life. An idea brought to life in the form of an eye—the window to the heart and soul—a combination of gold with abalone shell and white jade.