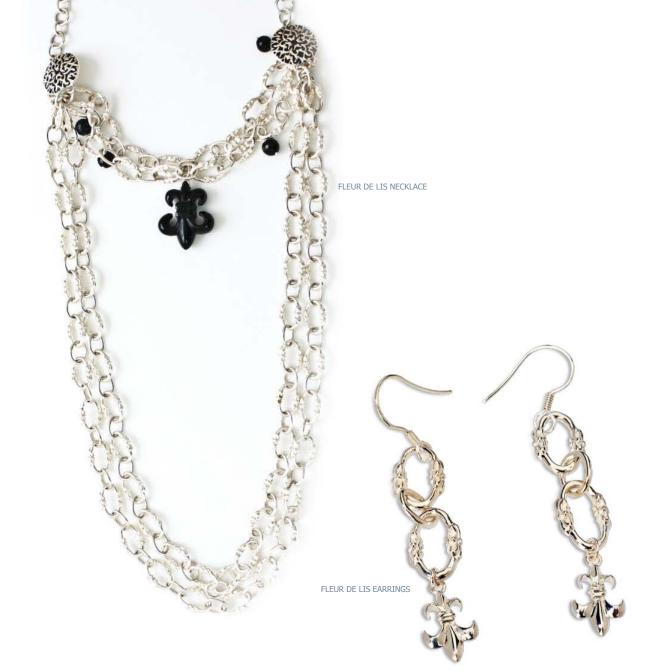

#### FLEUR DE LIS DUAL LAYER NECKLACE

925 Sterling silver 2 single-layered (short and long) with a black onyx Fleur De Lis pendant, and 4 black onyx beads.

## FLEUR DE LIS COLLECTION

STAINLESS STEEL FLEUR DE LIS RING

Found on innumerable coats of arms and flags throughout European history, the fleur-de-lis is a historically significant symbol, continuing to appear in the arms of the King of Spain and the Grand Duke of Luxembourg today. With a rustically medieval look, the Fleur de Lis collection draws inspiration from this simple three-leaved symbol that has prevailed through Western history. Created with top grade sterling silver and black onyx, pieces in the Fleur de Lis collection are strong and bold, wearable by both men and women. Shop the Fleur de Lis collection for fine bridge jewelry pieces inspired by old world nobility and European history.