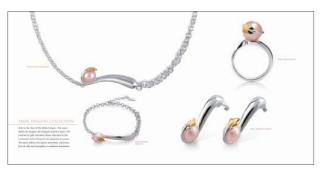

## PEARL DRAGON COLLECTION

2012 is the Year of the Water Dragon. This piece shows the Dragon tail wrapped around a pearl. The contrast of gold and silver draws attention to the movement of the Dragon's tail, depicting its power. The pearl softens the power somewhat, injecting a hint of calm and tranquility in explosive dynamism.