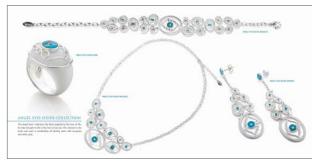

## ANGEL EYES SILVER COLLECTION

The Angel Eyes' collection has been inspired by the love of life. An idea brought to life in the form of an eye—the window to the heart and soul—a combination of sterling silver with turquoise and white jade.

### ANGEL EYES GOLD COLLECTION

The Angel Eyes' collection has been inspired by the love of life. An idea brought to life in the form of an eye—the window to the heart and soul—a combination of gold with abalone shell and white jade.