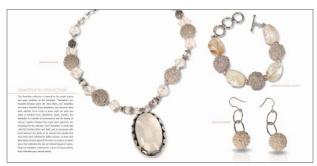

#### DANDELION COLLECTION

The Dandelion collection is inspired by the simple beauty and quiet aesthetic of the dandelion. "Dandelion's are beautiful because when the wind blows, one dandelion becomes a hundred flying dandelions, and wherever they land, whether its on rocks or grass, each can grow and make a hundred more dandelions. Quiet, humble, the dandelion is a symbol of perseverance and the beauty of nature," explains designer Roz Liang when asked for her inspiration for the collection. Each "dandelion" is made with solid 925 Sterling Silver and Gold, and is interposed with hand selected raw shells or all natural rock crystals that have been hand polished by skilled artisans, so that each alternating element plays off the other to create a complete piece that celebrates the raw yet refined beauty of nature. Shop the Dandelion collection for a piece of luxury jewelry that celebrates your natural beauty.