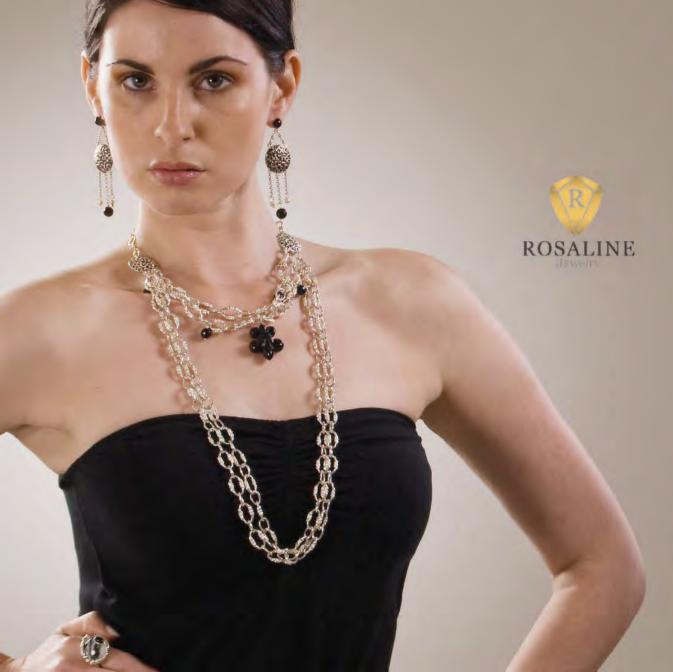

#### FLEUR DE LIS DUAL LAYER NECKLACE

925 Sterling silver 2 single-layered (short and long) with a black onyx Fleur De Lis pendant, and 4 black onyx beads.

## FLEUR DE LIS COLLECTION

STAINLESS STEEL FLEUR DE LIS RING

Found on innumerable coats of arms and flags throughout European history, the fleur-de-lis is a historically significant symbol, continuing to appear in the arms of the King of Spain and the Grand Duke of Luxembourg today. With a rustically medieval look, the Fleur de Lis collection draws inspiration from this simple three-leaved symbol that has prevailed through Western history. Created with top grade sterling silver and black onyx, pieces in the Fleur de Lis collection are strong and bold, wearable by both men and women. Shop the Fleur de Lis collection for fine bridge jewelry pieces inspired by old world nobility and European history.