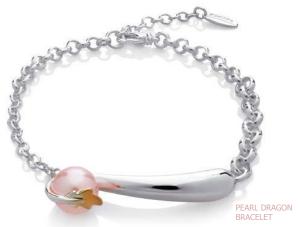

## PEARL DRAGON COLLECTION

2012 is the Year of the Water Dragon. This piece shows the Dragon tail wrapped around a pearl. The contrast of gold and silver draws attention to the movement of the Dragon's tail, depicting its power. The pearl softens the power somewhat, injecting a hint of calm and tranquility in explosive dynamism.