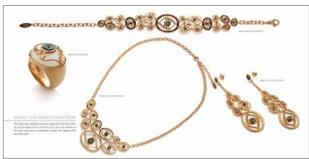

ANGEL EYES GOLD RING

### ANGEL EYES GOLD COLLECTION

The Angel Eyes' collection has been inspired by the love of life. An idea brought to life in the form of an eye—the window to the heart and soul—a combination of gold with abalone shell and white jade.