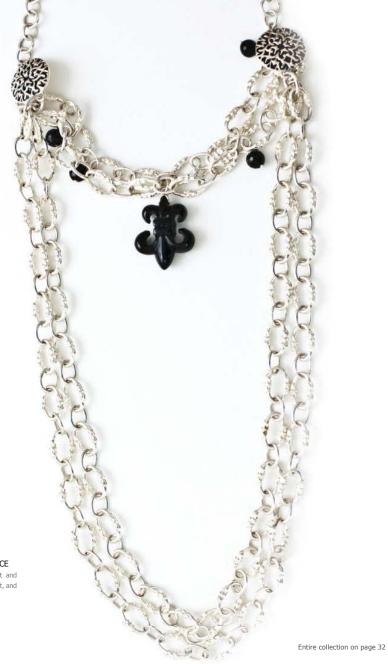

#### FLEUR DE LIS DUAL LAYER NECKLACE

925 Sterling silver 2 single-layered (short and long) with a black onyx Fleur De Lis pendant, and 4 black onyx beads.

## FLEUR DE LIS COLLECTION

STAINLESS STEEL FLEUR DE LIS RING

Found on innumerable coats of arms and flags throughout European history, the fleur-de-lis is a historically significant symbol, continuing to appear in the arms of the King of Spain and the Grand Duke of Luxembourg today. With a rustically medieval look, the Fleur de Lis collection draws inspiration from this simple three-leaved symbol that has prevailed through Western history. Created with top grade sterling silver and black onyx, pieces in the Fleur de Lis collection are strong and bold, wearable by both men and women. Shop the Fleur de Lis collection for fine bridge jewelry pieces inspired by old world nobility and European history.