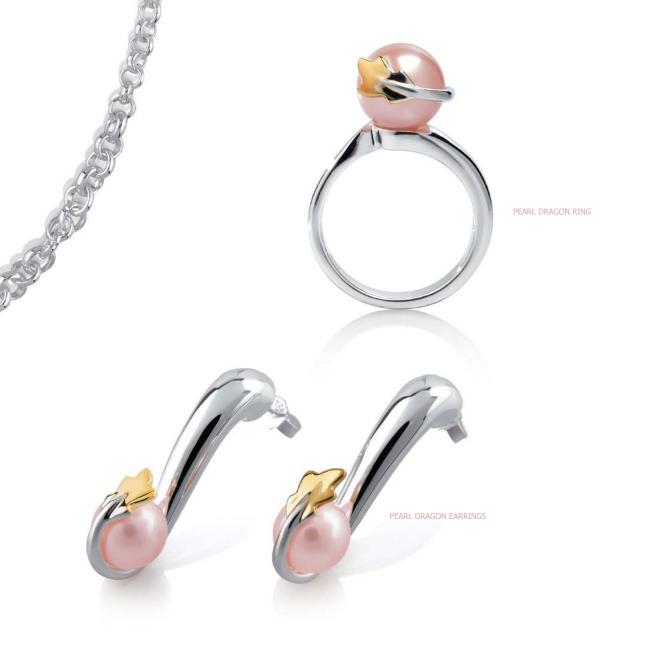

## PEARL DRAGON COLLECTION

2012 is the Year of the Water Dragon. This piece shows the Dragon tail wrapped around a pearl. The contrast of gold and silver draws attention to the movement of the Dragon's tail, depicting its power. The pearl softens the power somewhat, injecting a hint of calm and tranquility in explosive dynamism.