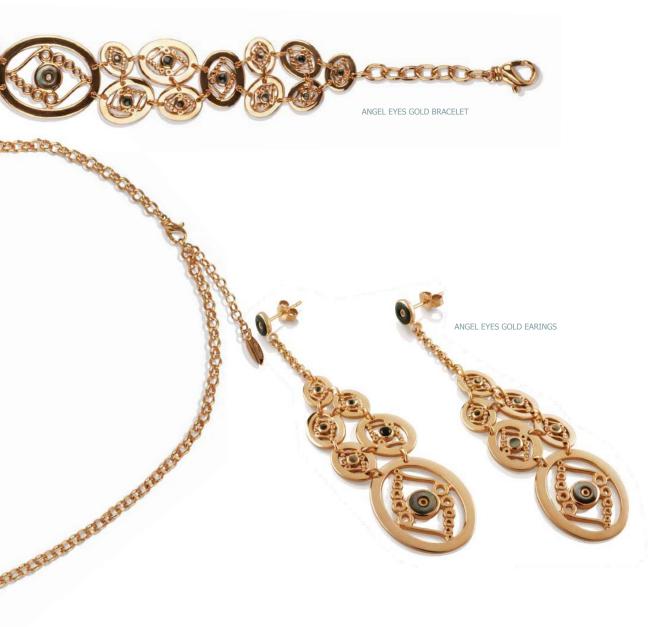

### ANGEL EYES GOLD COLLECTION

The Angel Eyes' collection has been inspired by the love of life. An idea brought to life in the form of an eye—the window to the heart and soul—a combination of gold with abalone shell and white jade.