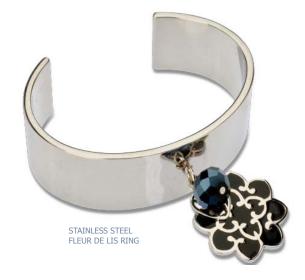

## FLEUR DE LIS COLLECTION

STAINLESS STEEL FLEUR DE LIS RING

Found on innumerable coats of arms and flags throughout European history, the fleur-de-lis is a historically significant symbol, continuing to appear in the arms of the King of Spain and the Grand Duke of Luxembourg today. With a rustically medieval look, the Fleur de Lis collection draws inspiration from this simple three-leaved symbol that has prevailed through Western history. Created with top grade sterling silver and black onyx, pieces in the Fleur de Lis collection are strong and bold, wearable by both men and women. Shop the Fleur de Lis collection for fine bridge jewelry pieces inspired by old world nobility and European history.